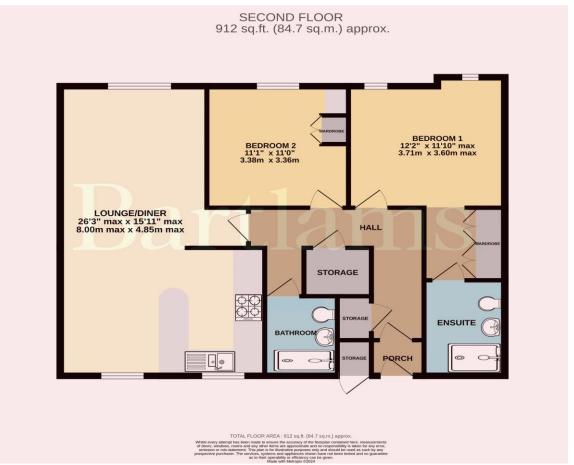

## £ 230,000

\*\*NO UPWARD CHAIN\*\* Particularly spacious two bedroom, two bathroom modern style second floor apartment for the over 55's pleasantly positioned within the popular village of Himley, handy for facilities at nearby Wombourne and easily accessible to towns of the conurbation including Dudley, Kingswinford and Stourbridge. This apartment boasts the unique advantage of owning a share of the freehold and a share of the management company allowing for the lease length to be extended at any time for no extra cost and the ground rent reduced to peppercorn. Entry to this fabulous apartment is through a secure entry phone system located on the ground floor which also benefits lift and stair access to the second floor. This apartment showcases an airy porch leading to a hallway featuring plenty of built in storage areas and a boarded loft offering a vast amount of storage space. The open-plan living space provides a spacious sitting area with a picturesque field view, a dining area and a beautifully fitted kitchen that is only five years old with wall and base units and work tops over, also benefitting an integrated cooker and space for a washing machine and fridge freezer. To the other end of the hall is the principal bedroom that benefits a walk-in wardrobe area and an en-suite shower room with a walk-in shower, WC and wash hand basin. The second bedroom is adjacent to the principal, showcasing built in storage and a field view from the window. The recently fitted main shower room is positioned in the centre of the apartment featuring a large walk-in shower along with a fitted WC and wash hand basin. This stunning apartment stands in communal grounds and benefits from two allocated parking spaces on a private car park that can only be used by residents. We are advised by our client that this property is; Leasehold (with a share of the freehold), Service Charge: approx £1416.93 paid half yearly, Current Lease remaining: 977 years (999 years from 2002), Council Tax Band - C, EPC - C