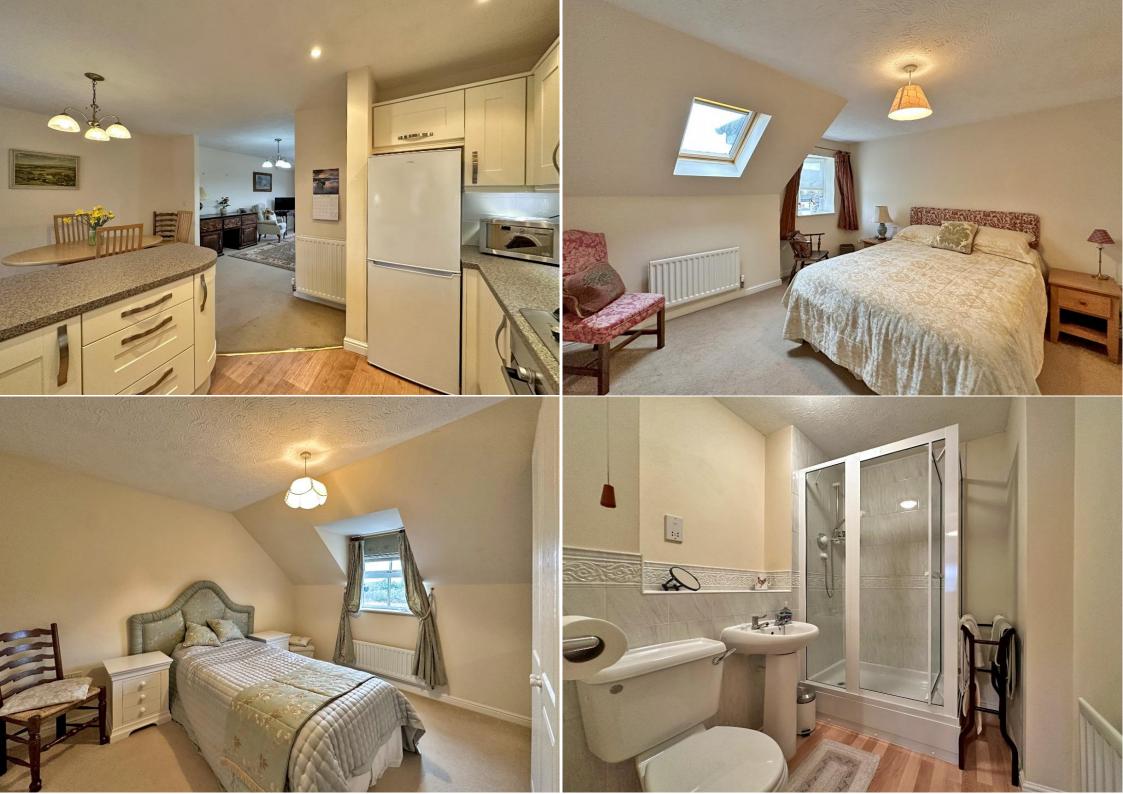

## £ 230,000

\*\*NO UPWARD CHAIN\*\* Particularly spacious two bedroom, two bathroom modern style second floor apartment for the over 55's pleasantly positioned within the popular village of Himley, handy for facilities at nearby Wombourne and easily accessible to towns of the conurbation including Dudley, Kingswinford and Stourbridge. This apartment boasts the unique advantage of owning a share of the freehold and a share of the management company allowing for the lease length to be extended at any time for no extra cost and the ground rent reduced to peppercorn. Entry to this fabulous apartment is through a secure entry phone system located on the ground floor which also benefits lift and stair access to the second floor. This apartment showcases an airy porch leading to a hallway featuring plenty of built in storage areas and a boarded loft offering a vast amount of storage space. The open-plan living space provides a spacious sitting area with a picturesque field view, a dining area and a beautifully fitted kitchen that is only five years old with wall and base units and work tops over, also benefitting an integrated cooker and space for a washing machine and fridge freezer. To the other end of the hall is the principal bedroom that benefits a walk-in wardrobe area and an en-suite shower room with a walk-in shower, WC and wash hand basin. The second bedroom is adjacent to the principal, showcasing built in storage and a field view from the window. The recently fitted main shower room is positioned in the centre of the apartment featuring a large walk-in shower along with a fitted WC and wash hand basin. This stunning apartment stands in communal grounds and benefits from two allocated parking spaces on a private car park that can only be used by residents. We are advised by our client that this property is; Leasehold (with a share of the freehold), Service Charge: approx £1416.93 paid half yearly, Current Lease remaining: 977 years (999 years from 2002), Council Tax Band - C, EPC - C